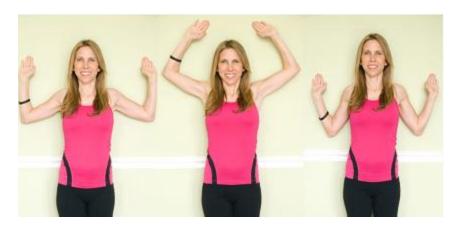

SNOW ANGELS: Stand with your back, heels, and back of head against the wall. Bring the arms as far back to the wall as possible, so both arms are at a 90 degree angle. Lock the shoulder blades back and down. Slide your arms over your head, while never allowing the arms to lift off of the wall. Once they're overhead, bring the arms down so the elbow are flush against your side, never allowing the arms to come off of the wall and keeping the shoulder blades locked back and down. The movement is slow and deliberate. Perform a set of 12 repetitions.