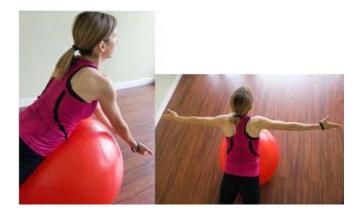

PRONE ARM ABDUCTION: Lie face down with your head and upper chest just off an exercise ball. Lock the shoulder blades back and down. Arms should be down to towards the floor with the thumbs facing out, the hands supinated. Spread the arms out to either side so your body resembles a "T." Return the arms down toward the floor while still maintaining the shoulder blades back and down. Make the movement of the arms slow and deliberate. Perform a set of 12 repetitions.