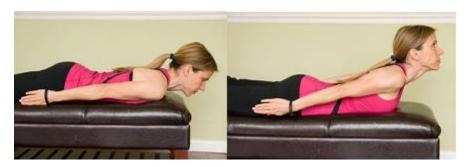

## **Text Neck stretches**

PRONE NECK EXTENSION: Lie face down on the floor, arms by your side. Lock the shoulder blades back and down. Extend your head up to look at the ceiling (diagonally forward, not straight up), and then lift your shoulders, then your chest. Hold this position for 10 seconds then very deliberately lower the chest, then the shoulders, then the head. Repeat this motion for a set of 10.