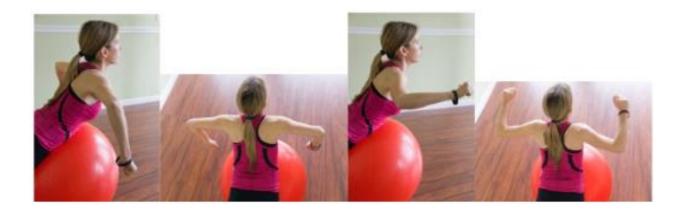

PRONE ARM 90/90: Lie face down with your head and upper chest just off of an exercise ball. Lock the shoulder blades back and down. Arms should be down to towards the floor with the thumbs facing in, the hands pronated. Bend the elbows to a 90 degree angle and then rotate the arms backward. Next, rotate the arms forward to the starting positions then bring the arms back down toward the floor, while still maintaining the shoulder blades back and down. Make the movement of the arms slow and deliberate. Perform a set of 12 repetitions.